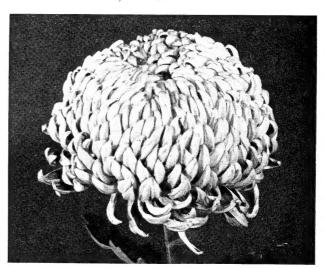

#### Foursome Collection for '58

These 4 new beautiful Mums shown on this page for only \$5.00.

3 of each .....\$12.00

# Sunnyslope — Japanese Introductions for 1958

SUNNYSLOPE GRANDEUR (No. 850). An outstanding purest white. Tremendous in size and a healthy grower. October 15. Price \$1.50 each, 3 for \$4.00.

TAKACHIHO (No. 853). Richest golden yellow maturing about October 10. The shape of its flower plus its rigid stem is really a dream! Price: \$1.00 each, 3 for \$2.75.